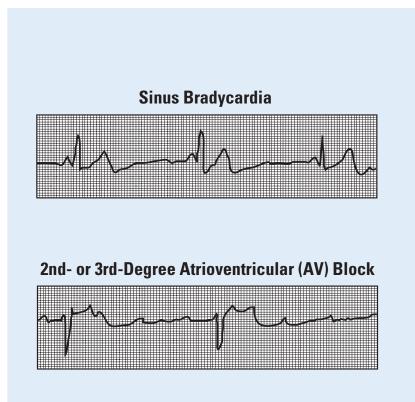

# Pediatric Advanced Cardiac Life Support

## **ARRHYTHMIA**

## PALS PROTOCOL

# ZOLL PRODUCT OPERATION

# Coarse Ventricular Fibrillation (Coarse VF) Fine Ventricular Fibrillation (Fine VF) Ventricular Tachycardia – Pulseless Polymorphic Ventricular Tachycardia Not Shockable Pulseless Electrical Activity (PEA)

<u>В</u>





## HIGH-QUALITY CPR IS VITAL

## **Components of high-quality CPR include:**

- Ensuring chest compressions of adequate rate
- Ensuring chest compressions of adequate depth
- Allowing full chest recoil between compressions
- Minimizing interruptions in chest compressions
- Avoiding excessive ventilation



**Asystole** 







**Ventricular Tachycardia**