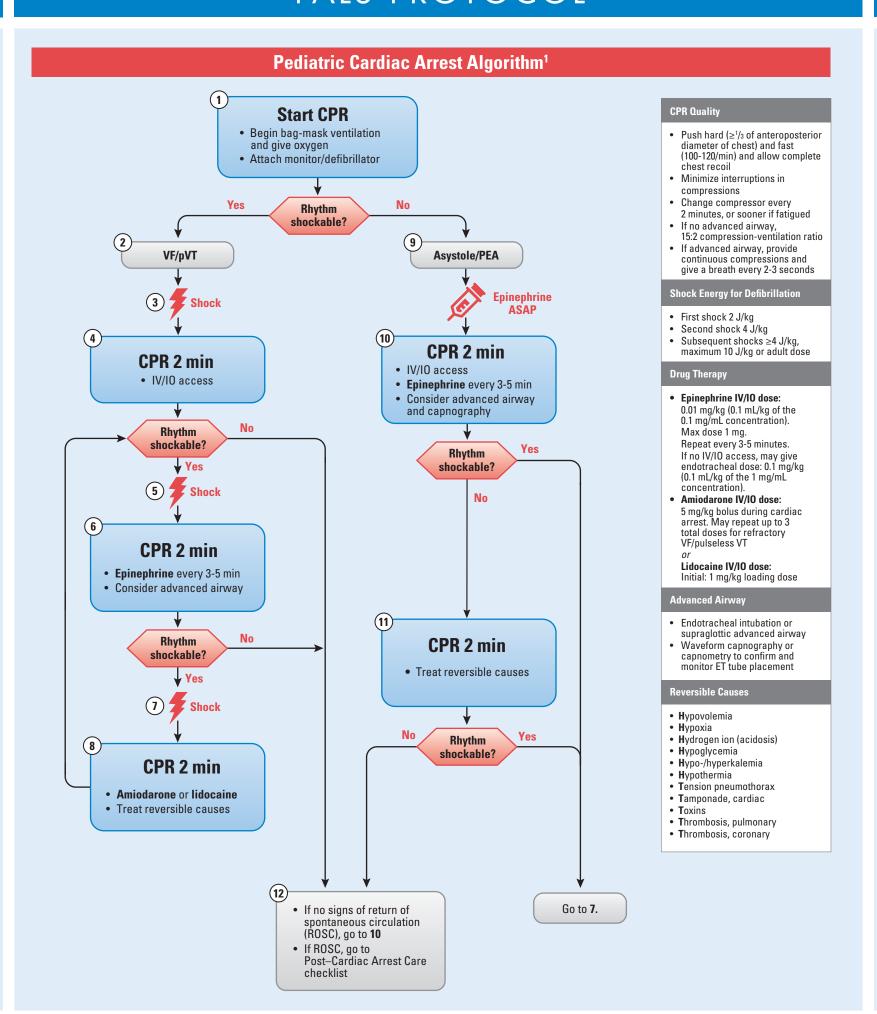

# Pediatric Advanced Cardiac Life Support

## **ARRHYTHMIA**

## PALS PROTOCOL

# ZOLL PRODUCT OPERATION

# Coarse Ventricular Fibrillation (Coarse VF) Fine Ventricular Fibrillation (Fine VF) Ventricular Tachycardia – Pulseless Polymorphic Ventricular Tachycardia Not Shockable Pulseless Electrical Activity (PEA)

<u>В</u>





## HIGH-QUALITY CPR IS VITAL

## **Components of high-quality CPR include:**

- Ensuring chest compressions of adequate rate
- Ensuring chest compressions of adequate depth
- Allowing full chest recoil between compressions
- Minimizing interruptions in chest compressions
- Avoiding excessive ventilation



**Asystole** 







**Ventricular Tachycardia**