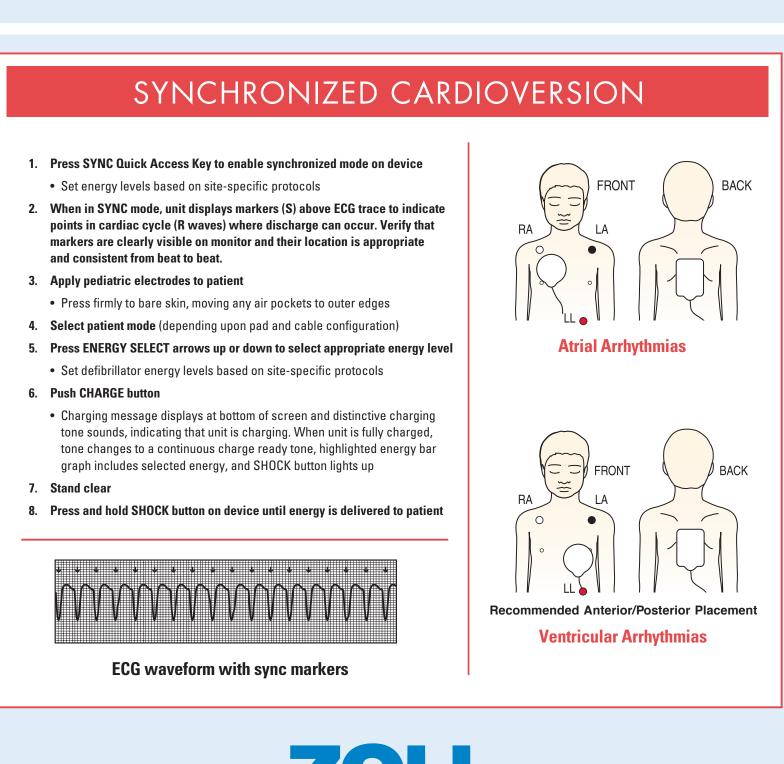

# Pediatric Advanced Cardiac Life Support

## **ARRHYTHMIA**

## PALS PROTOCOL

# ZOLL PRODUCT OPERATION

# Coarse Ventricular Fibrillation (Coarse VF) Fine Ventricular Fibrillation (Fine VF) Ventricular Tachycardia – Pulseless Polymorphic Ventricular Tachycardia Not Shockable Pulseless Electrical Activity (PEA)

<u>В</u>





## HIGH-QUALITY CPR IS VITAL

## **Components of high-quality CPR include:**

- Ensuring chest compressions of adequate rate
- Ensuring chest compressions of adequate depth
- Allowing full chest recoil between compressions
- Minimizing interruptions in chest compressions
- Avoiding excessive ventilation



**Asystole** 







**Ventricular Tachycardia**