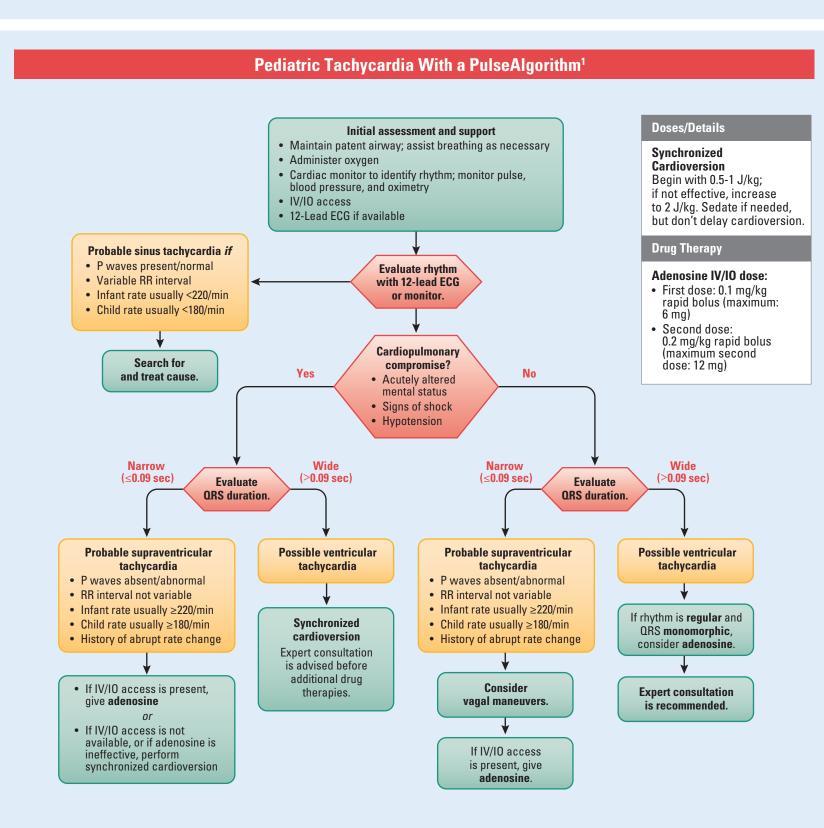

# Pediatric Advanced Cardiac Life Support

## **ARRHYTHMIA**

## PALS PROTOCOL

# ZOLL PRODUCT OPERATION

# Coarse Ventricular Fibrillation (Coarse VF) Fine Ventricular Fibrillation (Fine VF) Ventricular Tachycardia – Pulseless Polymorphic Ventricular Tachycardia Not Shockable Pulseless Electrical Activity (PEA)

<u>В</u>





## HIGH-QUALITY CPR IS VITAL

## **Components of high-quality CPR include:**

- Ensuring chest compressions of adequate rate
- Ensuring chest compressions of adequate depth
- Allowing full chest recoil between compressions
- Minimizing interruptions in chest compressions
- Avoiding excessive ventilation



**Asystole** 







**Ventricular Tachycardia**