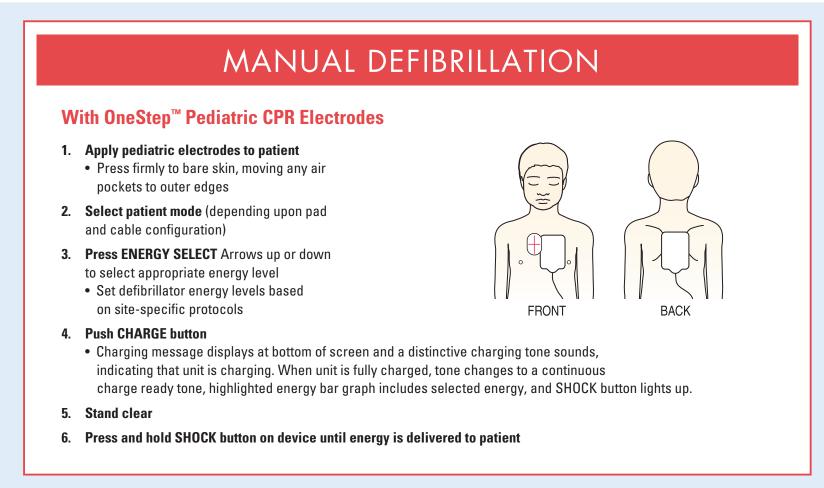

# Pediatric Advanced Cardiac Life Support

## **ARRHYTHMIA**

## PALS PROTOCOL

# ZOLL PRODUCT OPERATION

# Coarse Ventricular Fibrillation (Coarse VF) Fine Ventricular Fibrillation (Fine VF) Ventricular Tachycardia – Pulseless Polymorphic Ventricular Tachycardia Not Shockable Pulseless Electrical Activity (PEA)

<u>В</u>





## HIGH-QUALITY CPR IS VITAL

## **Components of high-quality CPR include:**

- Ensuring chest compressions of adequate rate
- Ensuring chest compressions of adequate depth
- Allowing full chest recoil between compressions
- Minimizing interruptions in chest compressions
- Avoiding excessive ventilation



**Asystole** 







**Ventricular Tachycardia**