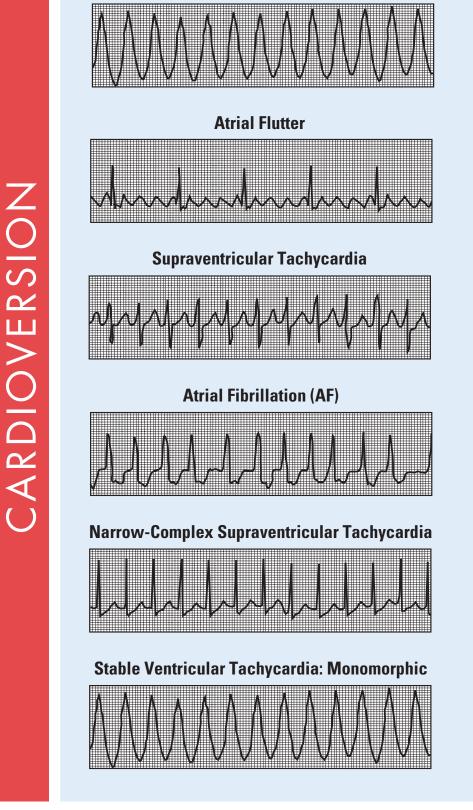

# Pediatric Advanced Cardiac Life Support

## **ARRHYTHMIA**

## PALS PROTOCOL

# ZOLL PRODUCT OPERATION

# Coarse Ventricular Fibrillation (Coarse VF) Fine Ventricular Fibrillation (Fine VF) Ventricular Tachycardia – Pulseless Polymorphic Ventricular Tachycardia Not Shockable Pulseless Electrical Activity (PEA)

<u>В</u>





## HIGH-QUALITY CPR IS VITAL

## **Components of high-quality CPR include:**

- Ensuring chest compressions of adequate rate
- Ensuring chest compressions of adequate depth
- Allowing full chest recoil between compressions
- Minimizing interruptions in chest compressions
- Avoiding excessive ventilation



**Asystole** 







**Ventricular Tachycardia**