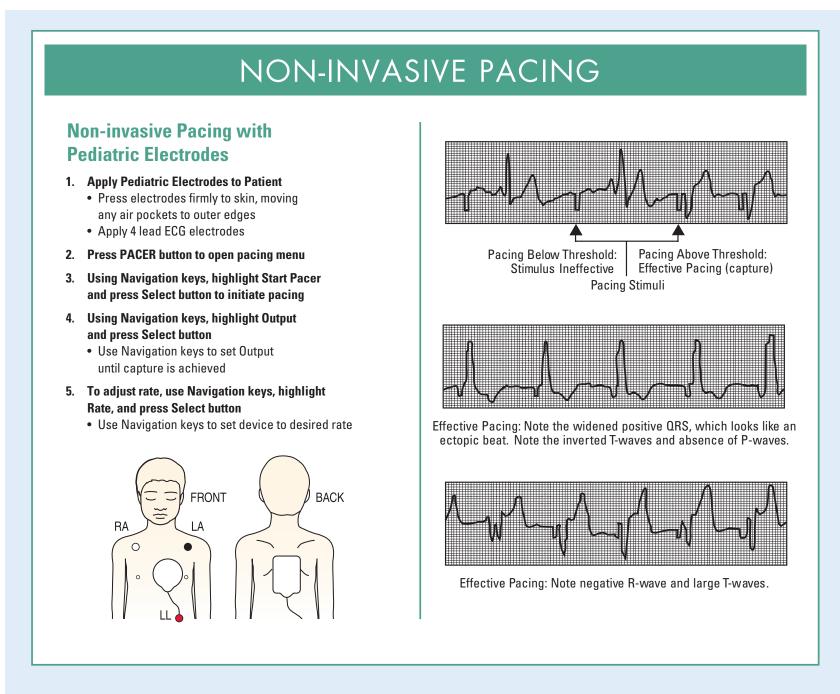

# Pediatric Advanced Cardiac Life Support

## **ARRHYTHMIA**

## PALS PROTOCOL

# ZOLL PRODUCT OPERATION

# Coarse Ventricular Fibrillation (Coarse VF) Fine Ventricular Fibrillation (Fine VF) Ventricular Tachycardia – Pulseless Polymorphic Ventricular Tachycardia Not Shockable Pulseless Electrical Activity (PEA)

<u>В</u>





## HIGH-QUALITY CPR IS VITAL

## **Components of high-quality CPR include:**

- Ensuring chest compressions of adequate rate
- Ensuring chest compressions of adequate depth
- Allowing full chest recoil between compressions
- Minimizing interruptions in chest compressions
- Avoiding excessive ventilation



**Asystole** 







**Ventricular Tachycardia**