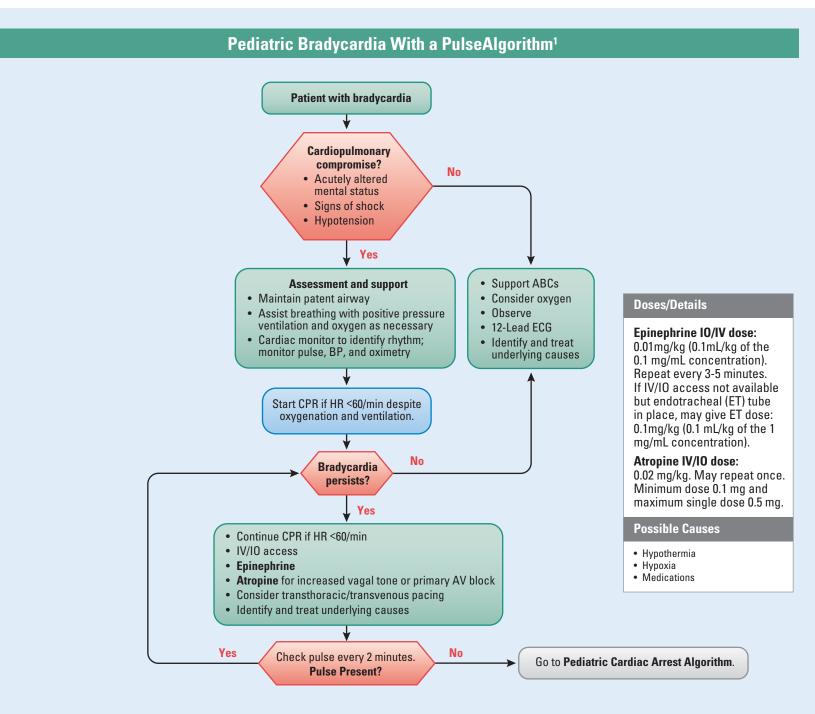

# Pediatric Advanced Cardiac Life Support

## **ARRHYTHMIA**

## PALS PROTOCOL

# ZOLL PRODUCT OPERATION

# Coarse Ventricular Fibrillation (Coarse VF) Fine Ventricular Fibrillation (Fine VF) Ventricular Tachycardia – Pulseless Polymorphic Ventricular Tachycardia Not Shockable Pulseless Electrical Activity (PEA)

<u>В</u>





## HIGH-QUALITY CPR IS VITAL

## **Components of high-quality CPR include:**

- Ensuring chest compressions of adequate rate
- Ensuring chest compressions of adequate depth
- Allowing full chest recoil between compressions
- Minimizing interruptions in chest compressions
- Avoiding excessive ventilation



**Asystole** 







**Ventricular Tachycardia**